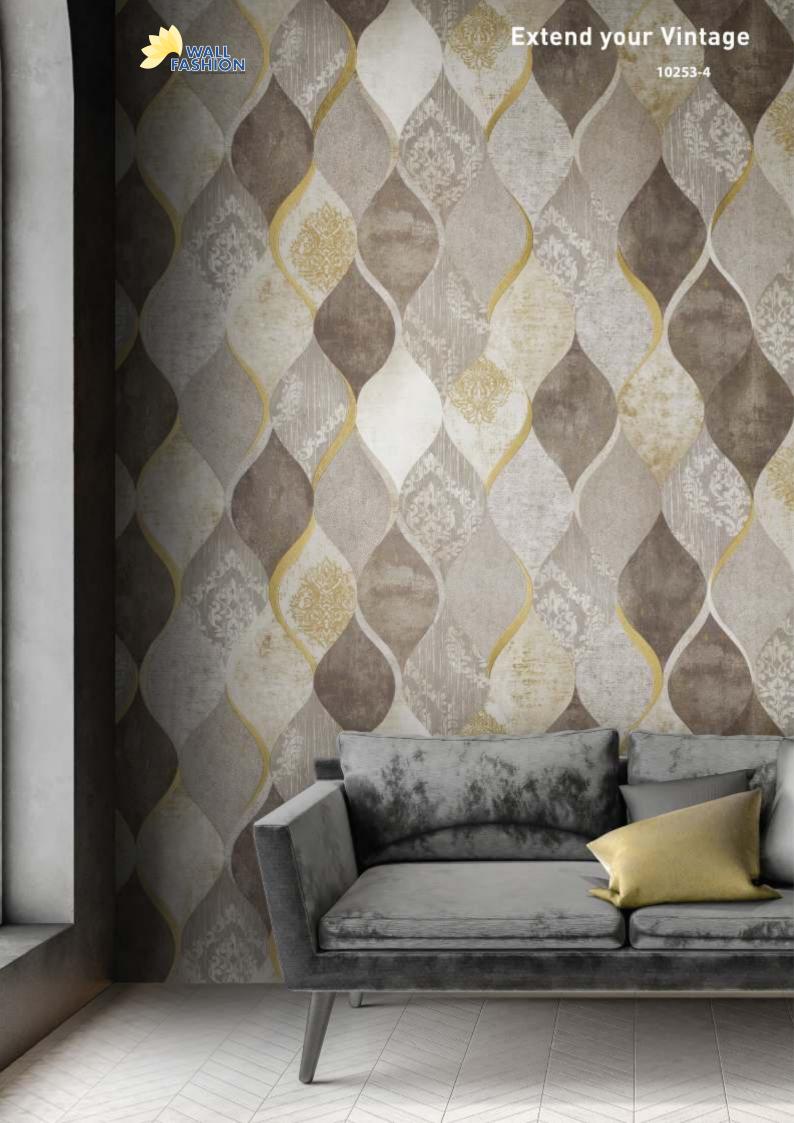

. Marble that resembles the nature itself creates a more profound and deep mood by adding the matte impression.





### MODERN

It presents a modern yet deep space through combination of geometric patterns used for ornaments and old fabrics.















10248-1



10248-2



10248-3



10248-4

### MODERN 10248-3

Today, even the used products have the same value as new products if it is comparable to new ones. Particularly, it presents a modern yet deep space through combination of geometric patterns used for ornaments and old fabrics.



### EXTEND YOUR VINTAGE









10252-1



10252-2



10252-3



10252-4



10252-5

### CONCRETE 10252-5

By adding modern sense to vintage materials found in hold homes, a perfection that puts together the comfort and functionality is presented.





### CONCRETE

By adding modern sense to vintage materials found in hold homes, a perfection that puts together the comfort and functionality is presented.

### VINTAGE













10253-1 10253-2 10253-3 10253-4











### NATURAL 10242-2

Since the thirst for outdoor activities is intensified due to the prolonged pandemic, there is a movement for bringing in the nature to the living space. We suggest the pattern that combines the vitality of plants with rough surfaces along with geometry.







# NATURAL 10244-4

Since the thirst for outdoor activities is intensified due to the prolonged pandemic, there is a movement for bringing in the nature to the living. space. We suggest the pattern that combines the vitality of plants with rough surfaces along with geometry.



# NATURAL