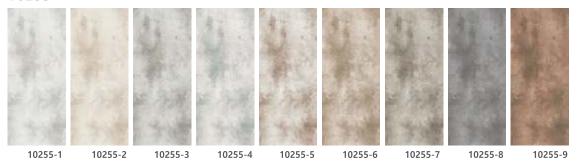

### NATURAL

We suggest the pattern that combines the wtality of plants with rough surfaces along with geometry. Ultimately, we focus on the natural texture to create natural and raw atmosphere.

10249-3 / p57 10255-6/p7,83 10245-4/p29