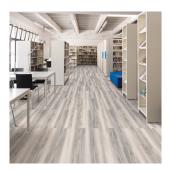

## 155mm x 128mm **Swatch size**

Design No.: 6400 Natural Wood

Surface Finish: Crystal Finish, V-Groove with paint

Texture: Wood Visual