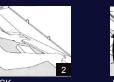

1215 mm x 145 mm x 8 mm Crystal Finish, V-Groove with paint . Wood Visual Brown Unilin V-Groove 12 pieces 1235 mm x 165 mm x 106 mm 15.05 kgs/m<sup>2</sup>

Our patented mechanical locking sys makes professional quality installation as easy as

IFT Insert Plank Into Channel

AC4-32 CLASS

LOCK Insert Long Edge of Second Plank into Channel

E1

**ISO**<sup>9001</sup>14001

ROP Press Second Plank Forward and Fold Dowr