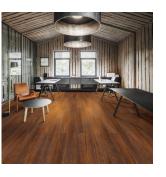

### 2000 NATURAL WALNUT

1215 mm x 145 mm x 8 mm Crystal Finish, V-Groove with paint . Wood Visual Brown Unilin V-Groove 12 pieces 1235 mm x 165 mm x 106 mm 15.05 kgs/m<sup>2</sup>

Our patented mechanical locking sys makes professional quality installation as easy as

Design No.: 6479 Aspen Wood Surface Finish: Crystal Finish, V-Groove with paint

Texture: Wood Visual

Design No.: **2000 Natural Walnut** Surface Finish: Crystal Finish, V-Groove with paint Texture: Wood Visual