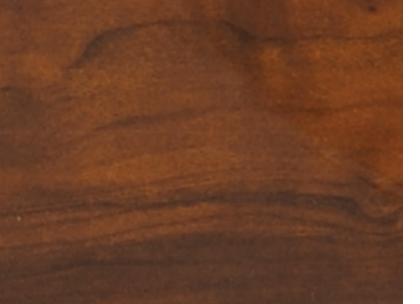

Design No.: 6479 Aspen Wood Surface Finish: Crystal Finish, V-Groove with paint

Texture: Wood Visual

Design No.: **2000 Natural Walnut** Surface Finish: Crystal Finish, V-Groove with paint Texture: Wood Visual