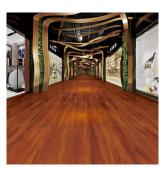

Design No.: **1900 American Mahogany** Surface Finish: Crystal Finish, V-Groove with paint

Texture: Wood Visual