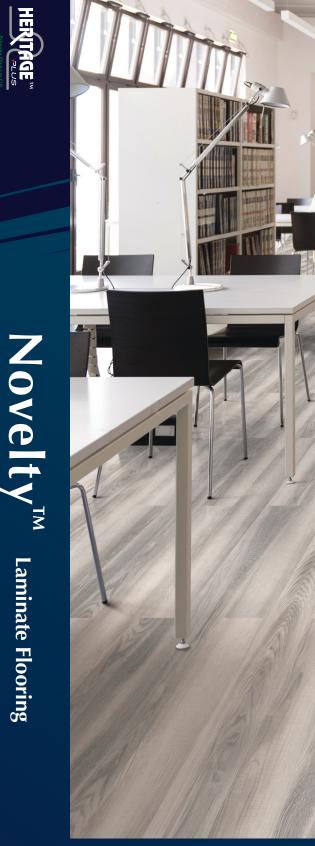

Design No.: 6479 Aspen Wood Surface Finish: Crystal Finish, V-Groove with paint

Texture: Wood Visual

Design No.: **2000 Natural Walnut** Surface Finish: Crystal Finish, V-Groove with paint Texture: Wood Visual