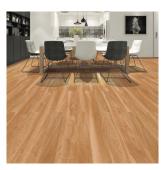

# **Swatch size**

Laminate Flooring Novelty<sup>TM</sup>

Design No.: 1228 Teak Wood Surface Finish: Crystal Finish, V-Groove with paint Texture: Wood Visual

Please note: Images are for illustration used only. There may be slight color difference between the picture and actual plank.