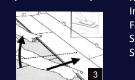

IFT Insert Plank Into Channel

AC4-32 CLASS

LOCK Insert Long Edge of Second Plank into Channel

E1

**ISO**<sup>9001</sup>14001

ROP Press Second Plank Forward and Fold Dowr