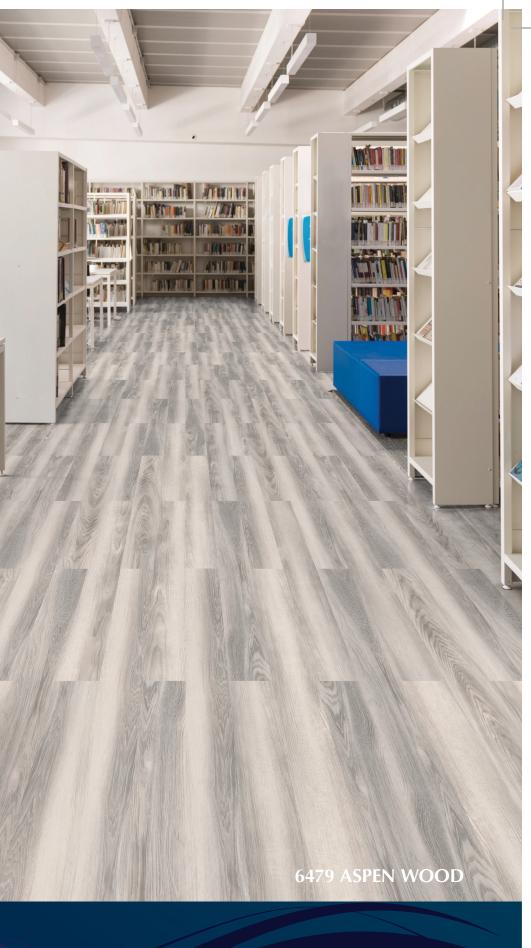

Design No.: 6479 Aspen Wood Surface Finish: Crystal Finish, V-Groove with paint

Texture: Wood Visual

Design No.: **2000 Natural Walnut** Surface Finish: Crystal Finish, V-Groove with paint Texture: Wood Visual